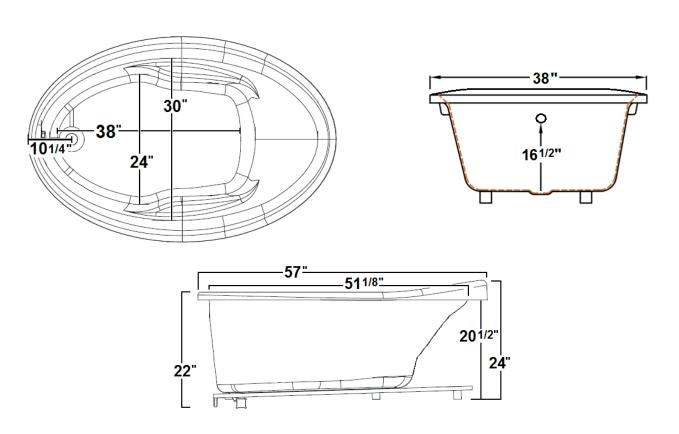

#### **Technical Information**

Weight: 101 lbs.

Water Depth to Overflow: 16 1/2"

Water Capacity: 52 gal.Sump Dimension: 38" x 24"